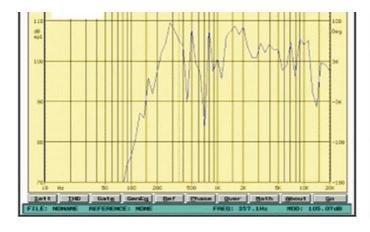

## Frequency & Impedance::

#### **Specification**

| Model              | CLSK-T20C                                                     |
|--------------------|---------------------------------------------------------------|
| Description        | Public Address System Outdoor Column Speaker                  |
| Rated Power Output | 30W-20W                                                       |
| Speaker            | 2.5"                                                          |
| Line Input         | 100V or 70V                                                   |
| Frequency Response | 170-15KHz                                                     |
| SPL(@1W/m)         | 91dB                                                          |
| IP Rate            | IP66                                                          |
| Connector          | By speaker cable tail with waterproof gland                   |
| Dimension          | 405(W) ×106(D)×75(H)mm                                        |
| Material           | Aluminum alloy enclosure and stainless metal bracket in white |
| Mounting Way       | Quick installation by supplied stainless mounting bracket     |
| Net Weight         | 2kg                                                           |
| Carton Qty         | 2 Pcs                                                         |
| Packaging          | 450(W) ×150(D)×180(H)mm, 4.8kg                                |