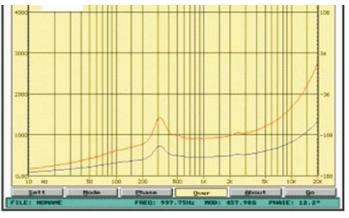

## Frequency & Impedance::

#### **Specification**

| Model              | CLSK-T20C                                                     |
|--------------------|---------------------------------------------------------------|
| Description        | Public Address System Outdoor Column Speaker                  |
| Rated Power Output | 30W-20W                                                       |
| Speaker            | 2.5"                                                          |
| Line Input         | 100V or 70V                                                   |
| Frequency Response | 170-15KHz                                                     |
| SPL(@1W/m)         | 91dB                                                          |
| IP Rate            | IP66                                                          |
| Connector          | By speaker cable tail with waterproof gland                   |
| Dimension          | 405(W) ×106(D)×75(H)mm                                        |
| Material           | Aluminum alloy enclosure and stainless metal bracket in white |
| Mounting Way       | Quick installation by supplied stainless mounting bracket     |
| Net Weight         | 2kg                                                           |
| Carton Qty         | 2 Pcs                                                         |
| Packaging          | 450(W) ×150(D)×180(H)mm, 4.8kg                                |