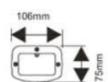

|
| Connector          | By speaker cable tail with waterproof gland                   |
| Dimension          | 405(W) ×106(D)×75(H)mm                                        |
| Material           | Aluminum alloy enclosure and stainless metal bracket in white |
| Mounting Way       | Quick installation by supplied stainless mounting bracket     |
| Net Weight         | 2kg                                                           |
| Carton Qty         | 2 Pcs                                                         |
| Packaging          | 450(W) ×150(D)×180(H)mm, 4.8kg                                |



**Applications:** Park, garden, hotel outdoor area, playground, outlet shopping area etc.







### **Dimension & Mounting:**







## Frequency & Impedance::