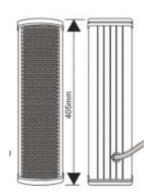

### **Dimension & Mounting:**

#### **Specification**

| Model              | CLSK-T20C                                                     |
|--------------------|---------------------------------------------------------------|
| Description        | Public Address System Outdoor Column Speaker                  |
| Rated Power Output | 30W-20W                                                       |
| Speaker            | 2.5"                                                          |
| Line Input         | 100V or 70V                                                   |
| Frequency Response | 170-15KHz                                                     |
| SPL(@1W/m)         | 91dB                                                          |
| IP Rate            | IP66                                                          |
| Connector          | By speaker cable tail with waterproof gland                   |
| Dimension          | 405(W) ×106(D)×75(H)mm                                        |
| Material           | Aluminum alloy enclosure and stainless metal bracket in white |
| Mounting Way       | Quick installation by supplied stainless mounting bracket     |
| Net Weight         | 2kg                                                           |
| Carton Qty         | 2 Pcs                                                         |
| Packaging          | 450(W) ×150(D)×180(H)mm, 4.8kg                                |