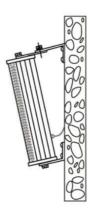

|
| Connector          | By speaker cable tail with waterproof gland                   |
| Dimension          | 405(W) ×106(D)×75(H)mm                                        |
| Material           | Aluminum alloy enclosure and stainless metal bracket in white |
| Mounting Way       | Quick installation by supplied stainless mounting bracket     |
| Net Weight         | 2kg                                                           |
| Carton Qty         | 2 Pcs                                                         |
| Packaging          | 450(W) ×150(D)×180(H)mm, 4.8kg                                |



**Applications:** Park, garden, hotel outdoor area, playground, outlet shopping area etc.







### **Dimension & Mounting:**







## Frequency & Impedance::